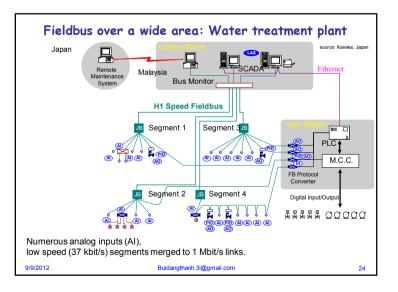

nts - harbors |    |
| 500m 2 km    | Building Automation<br>• energy - air conditioning - fire - intrusion - repair                                                                                            |    |
| 1 m 1 km     | Manufacturing<br>flexible manufacturing cells - robots                                                                                                                    |    |
| 1 m 800 m    | Vehicles<br>• locomotives - trains - streetcars - trolley buses - vans -<br>buses - cars - airplanes - spacecraft                                                         |    |
| /9/2012      | Buidangthanh.3i@gmail.com                                                                                                                                                 | 22 |



















|                  | References                                                                                                                                                                                                                                                                                                                                                                                                                                                                                                         |    |  |                     |          |          |          |          |          |          |
|------------------|--------------------------------------------------------------------------------------------------------------------------------------------------