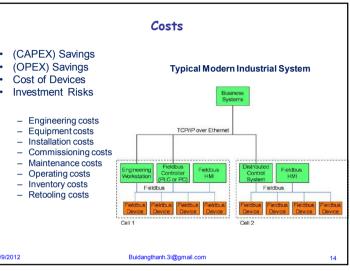

|   |
|-----------|---------------------------------------------------------------------------------------------------------------------------------------------------|---|
|           | INDUSTRIAL COMMUNICATION<br>SYSTEMS                                                                                                               |   |
|           | <b>Dr. BUI Dang Thanh</b><br>School of Electrical Engineering, Hanoi University of Science and Technology<br>1 Dai Co Viet road, Hà Nôi, Viêt Nam |   |
| 9/9/2012  | Buidangthanh.3i@gmail.com                                                                                                                         | 1 |





































| Geograp      | hical extension of industrial plants                                                                                                                                      |    |
|--------------|---------------------------------------------------------------------------------------------------------------------------------------------------------------------------|----|
| 1 km 1000 km | Transmission & Distribution<br>Control and supervision of large distribution networks:<br>• water - gas - oil - electricity                                               |    |
| 1 km 5 km    | Power Generation<br>Out of primary energy sources:<br>• waterfalls - coal - gas - oil - nuclear - solar                                                                   |    |
| 50 m 3