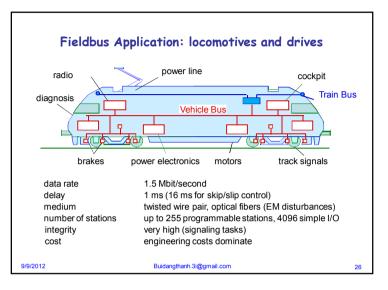

- harbors |    |
| 500m 2 km    | Building Automation<br>• energy - air conditioning - fire - intrusion - repair                                                                                            |    |
| 1 m 1 km     | Manufacturing<br>flexible manufacturing cells - robots                                                                                                                    |    |
| 1 m 800 m    | Vehicles<br>• locomotives - trains - streetcars - trolley buses - vans -<br>buses - cars - airplanes - spacecraft                                                         |    |
| /9/2012      | Buidangthanh.3i@gmail.com                                                                                                                                                 | 22 |



















|                  | References                                                                                                                                                                                                                                                                                                                                                                                                                                                                                                         |    |  |                     |          |          |          |          |          |          |
|------------------|------------------------------------------------------------------------------------------------------------------------------------------------------