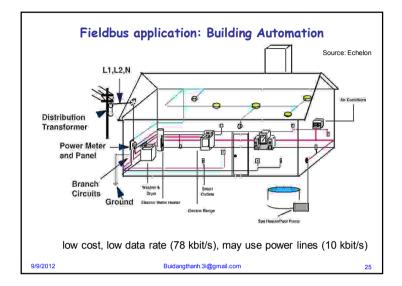

s - harbors |    |
| 500m 2 km    | Building Automation<br>• energy - air conditioning - fire - intrusion - repair                                                                                            |    |
| 1 m 1 km     | Manufacturing<br>flexible manufacturing cells - robots                                                                                                                    |    |
| 1 m 800 m    | Vehicles<br>• locomotives - trains - streetcars - trolley buses - vans -<br>buses - cars - airplanes - spacecraft                                                         |    |
| /9/2012      | Buidangthanh.3i@gmail.com                                                                                                                                                 | 22 |



















|                  | References                                                                                                                                                                                                                                                                                                                                                                                                                                                                                                         |    |  |                     |          |          |          |          |          |          |
|------------------|----------------------------------------------------------------------------------------------------------------------------------------------------