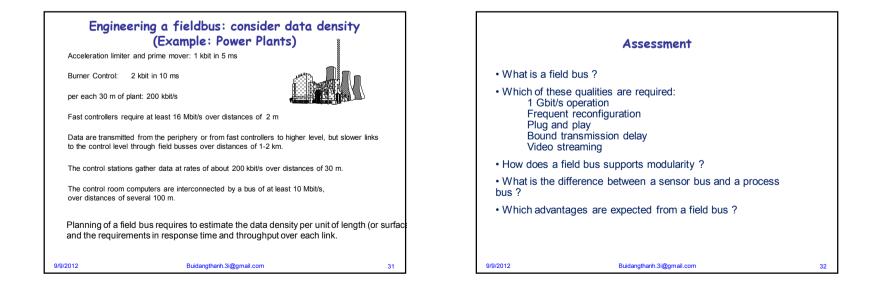

|    |
| 500m 2 km    | Building Automation<br>• energy - air conditioning - fire - intrusion - repair                                                                                            |    |
| 1 m 1 km     | Manufacturing<br>flexible manufacturing cells - robots                                                                                                                    |    |
| 1 m 800 m    | Vehicles<br>• locomotives - trains - streetcars - trolley buses - vans -<br>buses - cars - airplanes - spacecraft                                                         |    |
| /9/2012      | Buidangthanh.3i@gmail.com                                                                                                                                                 | 22 |



















|                  | References                                                                                                                                                                                                                                                                                                                                                                                                                                                                                                         |    |  |                     |          |          |          |          |          |          |
|------------------|----------------------------------------------------------------------------------------------------------------------------------------------------------------