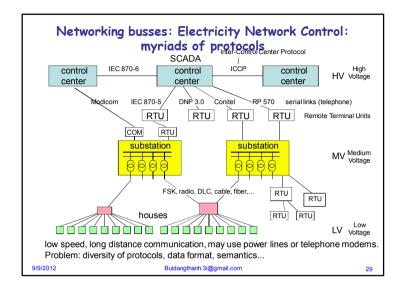

ors |    |
| 500m 2 km    | Building Automation<br>• energy - air conditioning - fire - intrusion - repair                                                                                            |    |
| 1 m 1 km     | Manufacturing<br>flexible manufacturing cells - robots                                                                                                                    |    |
| 1 m 800 m    | Vehicles<br>• locomotives - trains - streetcars - trolley buses - vans -<br>buses - cars - airplanes - spacecraft                                                         |    |
| /9/2012      | Buidangthanh.3i@gmail.com                                                                                                                                                 | 22 |



















|                  | References                                                                                                                                                                                                                                                                                                                                                                                                                                                                                                         |    |  |                     |          |          |          |          |          |          |
|------------------|------------------------------------------------------------------------------------------------------------------------------------------------------------