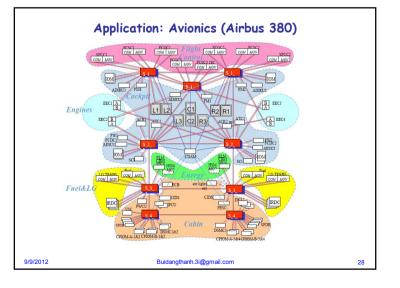

rbors |    |
| 500m 2 km    | Building Automation<br>• energy - air conditioning - fire - intrusion - repair                                                                                            |    |
| 1 m 1 km     | Manufacturing<br>flexible manufacturing cells - robots                                                                                                                    |    |
| 1 m 800 m    | Vehicles<br>• locomotives - trains - streetcars - trolley buses - vans -<br>buses - cars - airplanes - spacecraft                                                         |    |
| /9/2012      | Buidangthanh.3i@gmail.com                                                                                                                                                 | 22 |



















|                  | References                                                                                                                                                                                                                                                                                                                                                                                                                                                                                                         |    |  |                     |          |          |          |          |          |          |
|------------------|----------------------------------------------------------------------------------------------------------------------------------------------------------