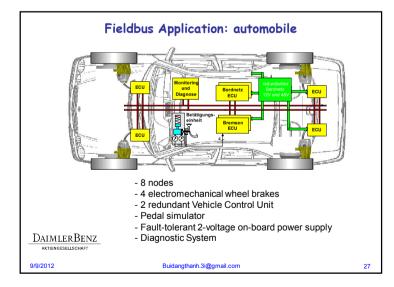

harbors |    |
| 500m 2 km    | Building Automation<br>• energy - air conditioning - fire - intrusion - repair                                                                                            |    |
| 1 m 1 km     | Manufacturing<br>flexible manufacturing cells - robots                                                                                                                    |    |
| 1 m 800 m    | Vehicles<br>• locomotives - trains - streetcars - trolley buses - vans -<br>buses - cars - airplanes - spacecraft                                                         |    |
| /9/2012      | Buidangthanh.3i@gmail.com                                                                                                                                                 | 22 |



















|                  | References                                                                                                                                                                                                                                                                                                                                                                                                                                                                                                         |    |  |                     |          |          |          |          |          |          |
|------------------|--------------------------------------------------------------------------------------------------------------------------------------------------------