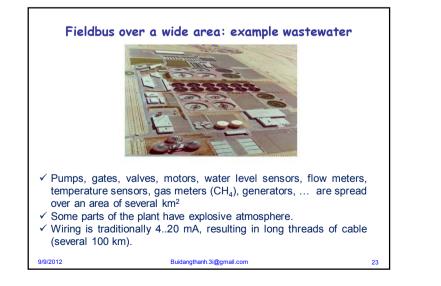

lants - harbors |    |
| 500m 2 km    | Building Automation<br>• energy - air conditioning - fire - intrusion - repair                                                                                            |    |
| 1 m 1 km     | Manufacturing<br>flexible manufacturing cells - robots                                                                                                                    |    |
| 1 m 800 m    | Vehicles<br>• locomotives - trains - streetcars - trolley buses - vans -<br>buses - cars - airplanes - spacecraft                                                         |    |
| /9/2012      | Buidangthanh.3i@gmail.com                                                                                                                                                 | 22 |



















|                  | References                                                                                                                                                                                                                                                                                                                                                                                                                                                                                                         |    |  |                     |          |          |          |          |          |          |
|------------------|------------------------------------------------------------------------------------------------------------------------------------------------